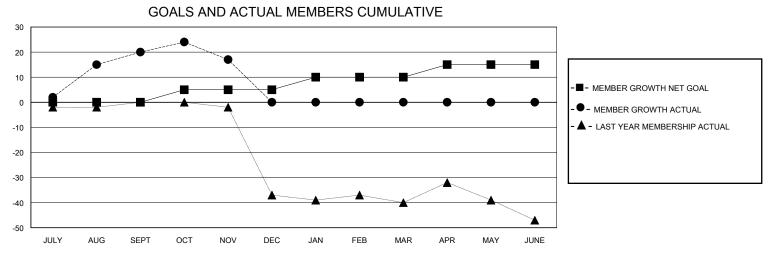

## District 5M 4

GMT: LOCATION MINNESOTA GMT CA

| Clubs         |               |             |               | Members               |                       |                         |                                                    |  |
|---------------|---------------|-------------|---------------|-----------------------|-----------------------|-------------------------|----------------------------------------------------|--|
|               | RESULTS FOR   | R 2024-2025 |               | RESULTS FOR 2024-2025 |                       |                         |                                                    |  |
| QUARTER       | NEW CLUB GOAL | NEW CLUBS   | DROPPED CLUBS | QUARTER MEMB          | ER GROWTH NET<br>GOAL | MEMBER GROWTH<br>ACTUAL | DROPPED<br>MEMBERS ACTUAL<br>(including transfers) |  |
| JULY/AUG/SEPT | 0             | 1           | 0             | JULY/AUG/SEPT         | 0                     | 53                      | 27                                                 |  |
| OCT/NOV/DEC   | 0             | 0           | 0             | OCT/NOV/DEC           | 5                     | 27                      | 30                                                 |  |
| JAN/FEB/MAR   | 0             | 0           | 0             | JAN/FEB/MAR           | 5                     | 0                       | 0                                                  |  |
| APR/MAY/JUNE  | 1             | 0           | 0             | APR/MAY/JUNE          | 5                     | 0                       | 0                                                  |  |