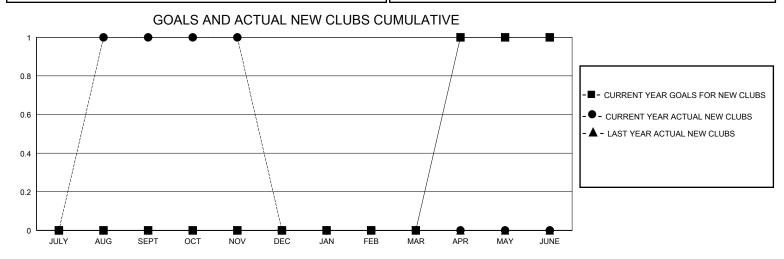

## District 5M 4

GMT: LOCATION MINNESOTA GMT CA

| Clubs         |               |             |               | Members               |                       |                         |                                                    |  |
|---------------|---------------|-------------|---------------|-----------------------|-----------------------|-------------------------|----------------------------------------------------|--|
|               | RESULTS FOR   | R 2024-2025 |               | RESULTS FOR 2024-2025 |                       |                         |                                                    |  |
| QUARTER       | NEW CLUB GOAL | NEW CLUBS   | DROPPED CLUBS | QUARTER MEMB          | ER GROWTH NET<br>GOAL | MEMBER GROWTH<br>ACTUAL | DROPPED<br>MEMBERS ACTUAL<br>(including transfers) |  |
| JULY/AUG/SEPT | 0             | 1           | 0             | JULY/AUG/SEPT         | 0                     | 53                      | 27                                                 |  |
| OCT/NOV/DEC   | 0             | 0           | 0             | OCT/NOV/DEC           | 5                     | 27                      | 30                                                 |  |
| JAN/FEB/MAR   | 0             | 0           | 0             | JAN/FEB/MAR           | 5                     | 0                       | 0                                                  |  |
| APR/MAY/JUNE  | 1             | 0           | 0             | APR/MAY/JUNE          | 5                     | 0                       | 0                                                  |  |